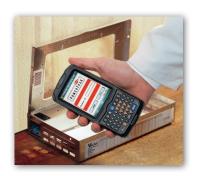

# Effective Pest Management Technology for Your Business

Tracking and documenting your pest management services has never been easier. PowerTrak™ captures service information faster and offers secured centralized reporting, making it a convenient way to review services that were performed at every property. Using Orkin's unique pest monitoring software, service information is captured on the hand-held device by scanning discretely placed barcodes in designated areas throughout your facility. Your service data is stored and managed in a secured central database for easy, online access to pertinent information such as: